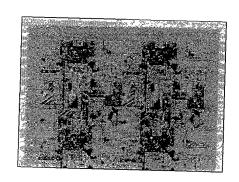

**COMMENTS:** 

**NEXT** 

ORDER

**SAMPLE** 

- 24

FIG. -2-

DESIGN REPEAT: 18" W x 18" L VIEW: 36" W x 36" L

- O GREAT VERY USABLE
- O SOMEWHAT USABLE
- O OK
- O PROBABLY NEVER USE
- O TERRIBLE NEVER USE